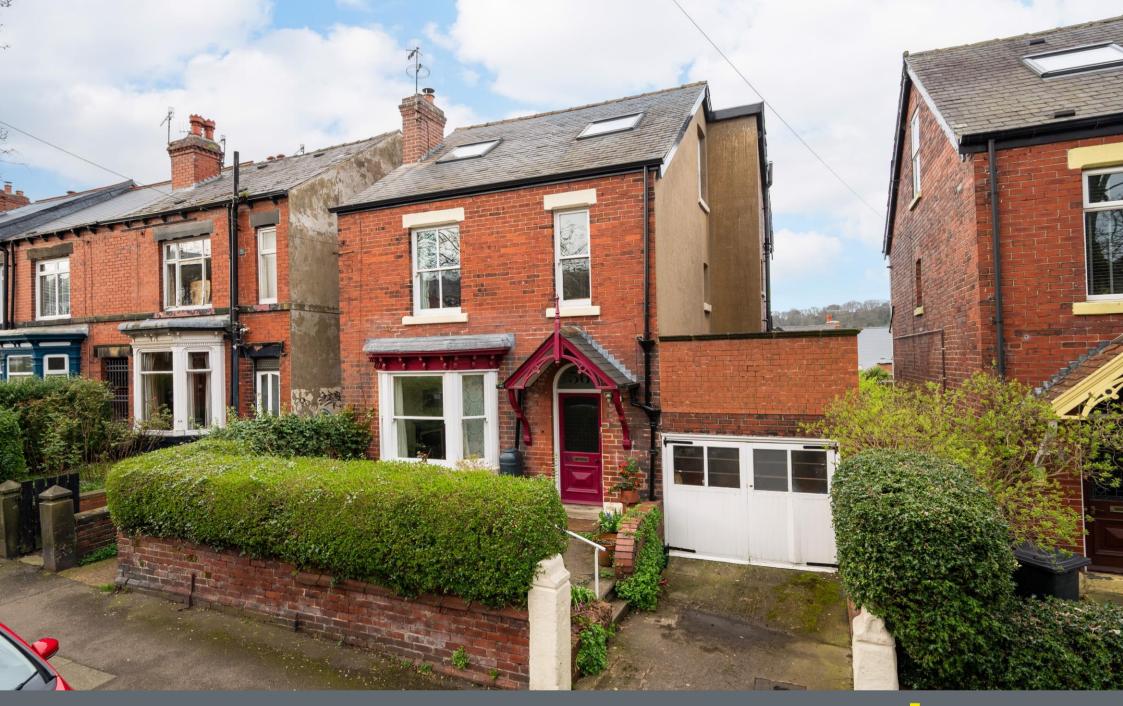

## 56 Holmhirst Road

Woodseats • Sheffield • S8 0GU

## Asking Price £450,000

Charming, effectively extended and refurbished 4-bedroom detached property ideally located in Woodseats close to an array of local amenities and Graves Park. Arranged over 3 levels incorporating a rear extension creating an open plan dining kitchen with direct access to the garden and garage/workshop. Retaining period charm and features. Benefits from majority double glazing, gas central heating and off-street parking. Entering through a period style front door with stained glass creating a great first impression. There are 2 superb bay windowed reception rooms, complemented by period charm, decorative coving and log burning stove. A rear extension has created an energy efficient bright and airy open plan dining kitchen complete with green roof. Fitted with cottage style units topped with bamboo worktops and providing space for freestanding appliances finished with rustic tiled floor. French doors direct to the rear garden and side door which offers access to the garage/workshop. The first-floor features 2 generously proportioned double bedrooms and a smaller third currently used as a study. The family bathroom is equipped with traditional suite including freestanding roll top bath and corner shower cubicle. The second floor creates a fabulous main bedroom filled with natural light including storage within the eaves and ensuite shower room. Externally a hardstanding driveway offers off street parking and access to the garage. At the rear is an attractive, enclosed walled garden designed with stone patio and lawn filled with mature planting, garden store and potting shed. Holmhirst Road enjoys excellent facilities including pubs, bars, restaurants, shops, schools, Graves Park and excellent access to Sheffield, Chesterfield and the motorway network.

- Charming Detached Property in Woodseats, S8
- Effectively Extended at Rear
- Energy Efficient Green Roof Extension
- Period Features & Charm
- 4 Bedrooms & 2 Bathrooms

- 2 Bay Windowed Reception Rooms
- Off Street Parking
- Enclosed Walled Garden & Workshop
- Freehold
- Council tax Band C, EPC Rating E