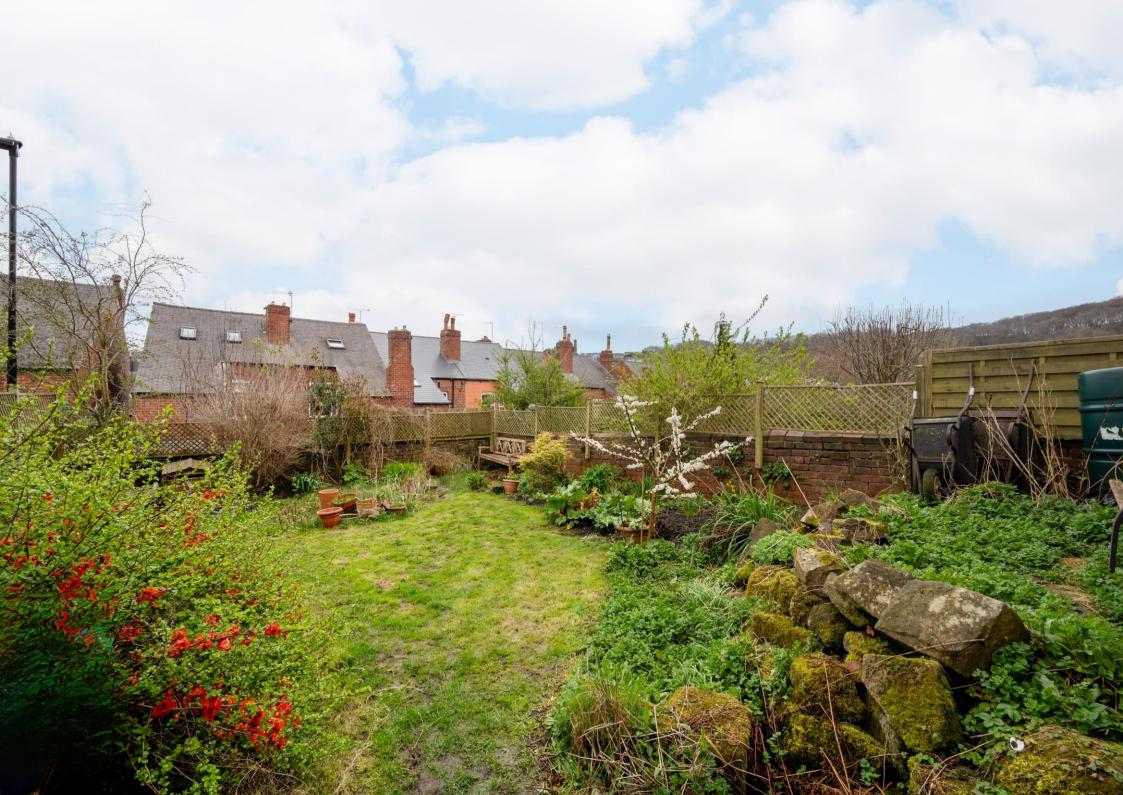

## Asking Price £450,000

Charming, effectively extended and refurbished 4-bedroom detached property ideally located in Woodseats close to an array of local amenities and Graves Park. Arranged over 3 levels incorporating a rear extension creating an open plan dining kitchen with direct access to the garden and garage/workshop. Retaining period charm and features. Benefits from majority double glazing, gas central heating and off-street parking. Entering through a period style front door with stained glass creating a great first impression. There are 2 superb bay windowed reception rooms, complemented by period charm, decorative coving and log burning stove. A rear extension has created an energy efficient bright and airy open plan dining kitchen complete with green roof. Fitted with cottage style units topped with bamboo worktops and providing space for freestanding appliances finished with rustic tiled floor. French doors direct to the rear garden and side door which offers access to the garage/workshop. The first-floor features 2 generously proportioned double bedrooms and a smaller third currently used as a study. The family bathroom is equipped with traditional suite including freestanding roll top bath and corner shower cubicle. The second floor creates a fabulous main bedroom filled with natural light including storage within the eaves and ensuite shower room. Externally a hardstanding driveway offers off street parking and access to the garage. At the rear is an attractive, enclosed walled garden designed with stone patio and lawn filled with mature planting, garden store and potting shed. Holmhirst Road enjoys excellent facilities including pubs, bars, restaurants, shops, schools, Graves Park and excellent access to Sheffield, Chesterfield and the motorway network.

- Charming Detached Property in Woodseats, S8
- Effectively Extended at Rear
- Energy Efficient Green Roof Extension
- Period Features & Charm
- 4 Bedrooms & 2 Bathrooms

- 2 Bay Windowed Reception Rooms
- Off Street Parking
- Enclosed Walled Garden & Workshop
- Freehold
- Council tax Band C, EPC Rating E