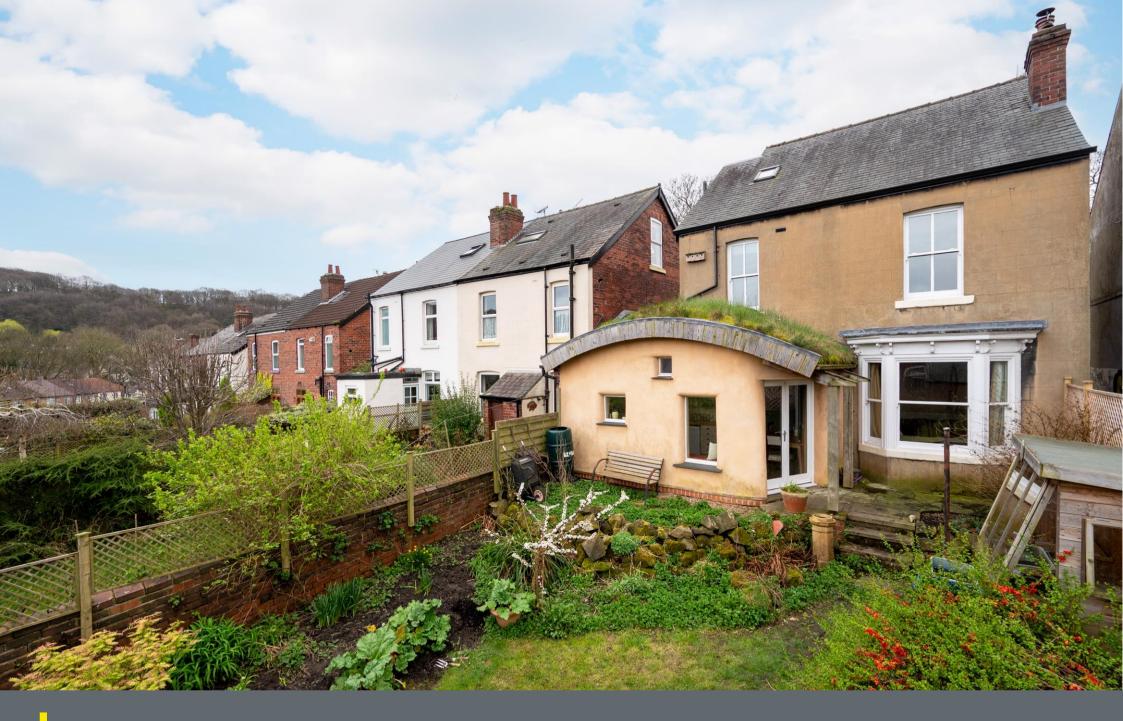

## Asking Price £450,000

Charming, effectively extended and refurbished 4-bedroom detached property ideally located in Woodseats close to an array of local amenities and Graves Park. Arranged over 3 levels incorporating a rear extension creating an open plan dining kitchen with direct access to the garden and garage/workshop. Retaining period charm and features. Benefits from majority double glazing, gas central heating and off-street parking. Entering through a period style front door with stained glass creating a great first impression. There are 2 superb bay windowed reception rooms, complemented by period charm, decorative coving and log burning stove. A rear extension has created an energy efficient bright and airy open plan dining kitchen complete with green roof. Fitted with cottage style units topped with bamboo worktops and providing space for freestanding appliances finished with rustic tiled floor. French doors direct to the rear garden and side door which offers access to the garage/workshop. The first-floor features 2 generously proportioned double bedrooms and a smaller third currently used as a study. The family bathroom is equipped with traditional suite including freestanding roll top bath and corner shower cubicle. The second floor creates a fabulous main bedroom filled with natural light including storage within the eaves and ensuite shower room. Externally a hardstanding driveway offers off street parking and access to the garage. At the rear is an attractive, enclosed walled garden designed with stone patio and lawn filled with mature planting, garden store and potting shed. Holmhirst Road enjoys excellent facilities including pubs, bars, restaurants, shops, schools, Graves Park and excellent access to Sheffield, Chesterfield and the motorway network.