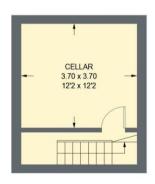

## **56 HOLMHIRST ROAD**

APPROXIMATE GROSS INTERNAL AREA = 151 SQ M / 1625 SQ FT CELLAR = 18.5 SQ M / 199 SQ FT GARAGE = 12.5 SQ M / 134 SQ FT TOTAL = 182 SQ M / 1958 SQ FT

CELLAR 18.5 SQ M / 199 SQ FT

FIRST FLOOR 52.4 SQ M / 564 SQ FT EAVES