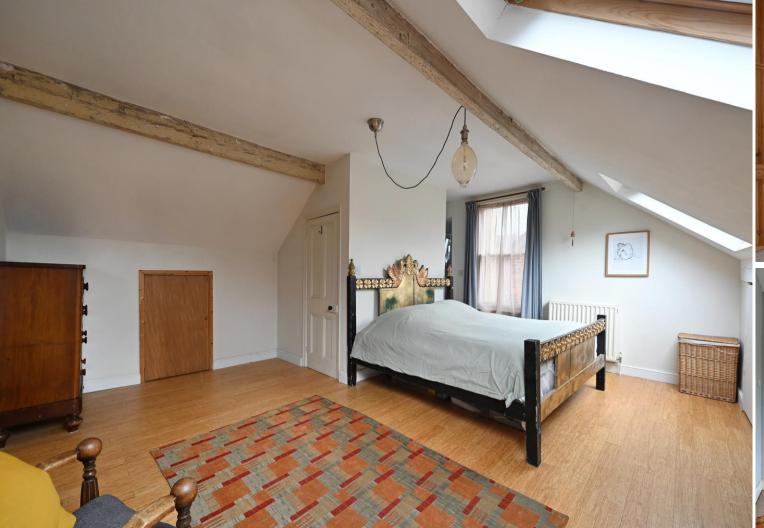

## Asking Price £450,000

Charming, effectively extended and refurbished 4-bedroom detached property ideally located in Woodseats close to an array of local amenities and Graves Park. Arranged over 3 levels incorporating a rear extension creating an open plan dining kitchen with direct access to the garden and garage/workshop. Retaining period charm and features. Benefits from majority double glazing, gas central heating and off-street parking. Entering through a period style front door with stained glass creating a great first impression. There are 2 superb bay windowed reception rooms, complemented by period charm, decorative coving and log burning stove. A rear extension has created an energy efficient bright and airy open plan dining kitchen complete with green roof. Fitted with cottage style units topped with bamboo worktops and providing space for freestanding appliances finished with rustic tiled floor. French doors direct to the rear garden and side door which offers access to the garage/workshop. The first-floor features 2 generously proportioned double bedrooms and a smaller third currently used as a study. The family bathroom is equipped with traditional suite including freestanding roll top bath and corner shower cubicle. The second floor creates a fabulous main bedroom filled with natural light including storage within the eaves and ensuite shower room. Externally a hardstanding driveway offers off street parking and access to the garage. At the rear is an attractive, enclosed walled garden designed with stone patio and lawn filled with mature planting, garden store and potting shed. Holmhirst Road enjoys excellent facilities including pubs, bars, restaurants, shops, schools, Graves Park and excellent access to Sheffield, Chesterfield and the motorway network.