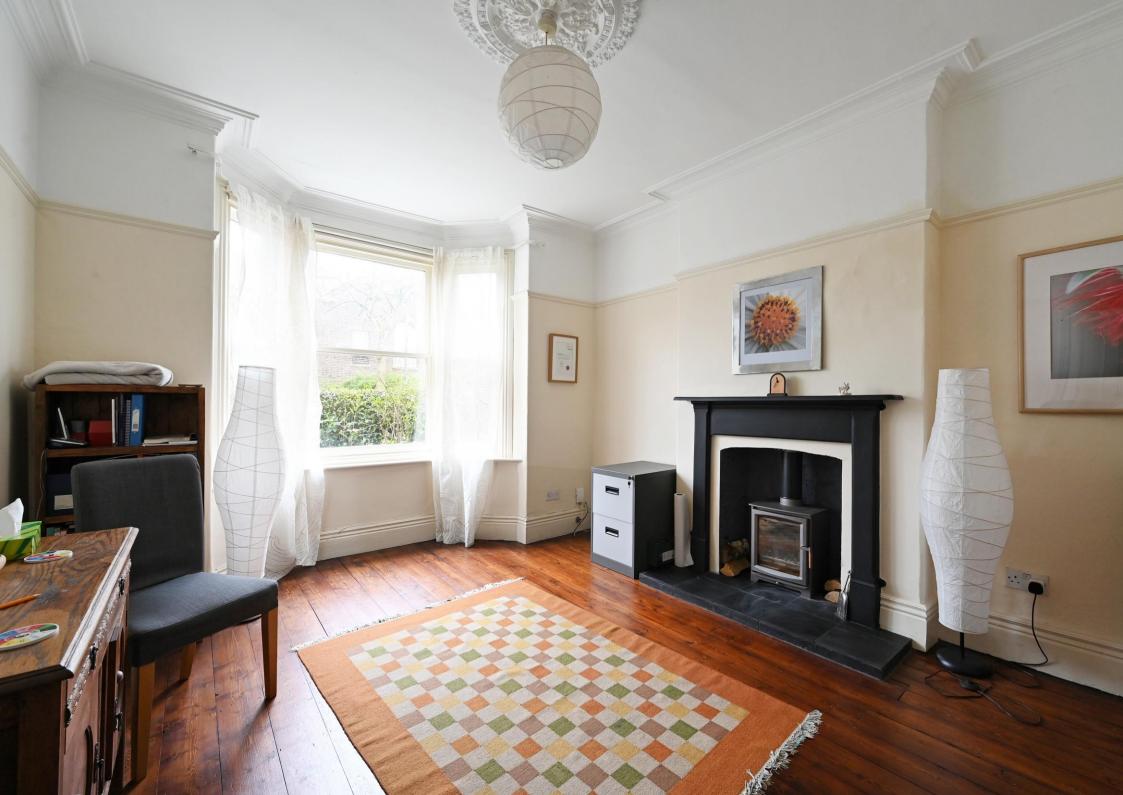

## Asking Price £450,000

Charming, effectively extended and refurbished 4-bedroom detached property ideally located in Woodseats close to an array of local amenities and Graves Park. Arranged over 3 levels incorporating a rear extension creating an open plan dining kitchen with direct access to the garden and garage/workshop. Retaining period charm and features. Benefits from majority double glazing, gas central heating and off-street parking. Entering through a period style front door with stained glass creating a great first impression. There are 2 superb bay windowed reception rooms, complemented by period charm, decorative coving and log burning stove. A rear extension has created an energy efficient bright and airy open plan dining kitchen complete with green roof. Fitted with cottage style units topped with bamboo worktops and providing space for freestanding appliances finished with rustic tiled floor. French doors direct to the rear garden and side door which offers access to the garage/workshop. The first-floor features 2 generously proportioned double bedrooms and a smaller third currently used as a study. The family bathroom is equipped with traditional suite including freestanding roll top bath and corner shower cubicle. The second floor creates a fabulous main bedroom filled with natural light including storage within the eaves and ensuite shower room. Externally a hardstanding driveway offers off street parking and access to the garage. At the rear is an attractive, enclosed walled garden designed with stone patio and lawn filled with mature planting, garden store and potting shed. Holmhirst Road enjoys excellent facilities including pubs, bars, restaurants, shops, schools, Graves Park and excellent access to Sheffield, Chesterfield and the motorway network.