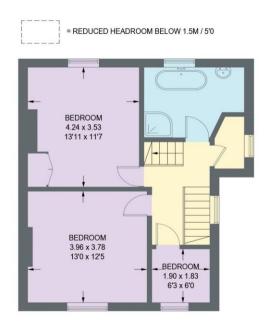

## Asking Price £450,000

Charming, effectively extended and refurbished 4-bedroom detached property ideally located in Woodseats close to an array of local amenities and Graves Park. Arranged over 3 levels incorporating a rear extension creating an open plan dining kitchen with direct access to the garden and garage/workshop. Retaining period charm and features. Benefits from majority double glazing, gas central heating and off-street parking. Entering through a period style front door with stained glass creating a great first impression. There are 2 superb bay windowed reception rooms, complemented by period charm, decorative coving and log burning stove. A rear extension has created an energy efficient bright and airy open plan dining kitchen complete with green roof. Fitted with cottage style units topped with bamboo worktops and providing space for freestanding appliances finished with rustic tiled floor. French doors direct to the rear garden and side door which offers access to the garage/workshop. The first-floor features 2 generously proportioned double bedrooms and a smaller third currently used as a study. The family bathroom is equipped with traditional suite including freestanding roll top bath and corner shower cubicle. The second floor creates a fabulous main bedroom filled with natural light including storage within the eaves and ensuite shower room. Externally a hardstanding driveway offers off street parking and access to the garage. At the rear is an attractive, enclosed walled garden designed with stone patio and lawn filled with mature planting, garden store and potting shed. Holmhirst Road enjoys excellent facilities including pubs, bars, restaurants, shops, schools, Graves Park and excellent access to Sheffield, Chesterfield and the motorway network.

## **56 HOLMHIRST ROAD**

APPROXIMATE GROSS INTERNAL AREA = 151 SQ M / 1625 SQ FT CELLAR = 18.5 SQ M / 199 SQ FT GARAGE = 12.5 SQ M / 134 SQ FT TOTAL = 182 SQ M / 1958 SQ FT

CELLAR 18.5 SQ M / 199 SQ FT

FIRST FLOOR 52.4 SQ M / 564 SQ FT EAVES

SECOND FLOOR 31.2 SQ M / 336 SQ FT

Illustration for identification purposes only, measurements are approximate, not to scale.

IMPORTANT: we would like to inform prospective purchasers that these sales particulars have been prepared as a general guide only. A detailed survey has not been carried out, nor the services, appliances and fittings tested. Room sizes should not be relied upon for furnishing purposes and are approximate. If floor plans are included, they are for guidance only and illustration purposes only and may not be to scale. If there are any important matters likely to affect your decision to buy, please contact us before viewing the property.