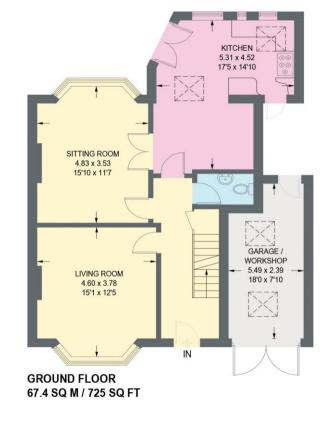

## Asking Price £450,000

Charming, effectively extended and refurbished 4-bedroom detached property ideally located in Woodseats close to an array of local amenities and Graves Park. Arranged over 3 levels incorporating a rear extension creating an open plan dining kitchen with direct access to the garden and garage/workshop. Retaining period charm and features. Benefits from majority double glazing, gas central heating and off-street parking. Entering through a period style front door with stained glass creating a great first impression. There are 2 superb bay windowed reception rooms, complemented by period charm, decorative coving and log burning stove. A rear extension has created an energy efficient bright and airy open plan dining kitchen complete with green roof. Fitted with cottage style units topped with bamboo worktops and providing space for freestanding appliances finished with rustic tiled floor. French doors direct to the rear garden and side door which offers access to the garage/workshop. The first-floor features 2 generously proportioned double bedrooms and a smaller third currently used as a study. The family bathroom is equipped with traditional suite including freestanding roll top bath and corner shower cubicle. The second floor creates a fabulous main bedroom filled with natural light including storage within the eaves and ensuite shower room. Externally a hardstanding driveway offers off street parking and access to the garage. At the rear is an attractive, enclosed walled garden designed with stone patio and lawn filled with mature planting, garden store and potting shed. Holmhirst Road enjoys excellent facilities including pubs, bars, restaurants, shops, schools, Graves Park and excellent access to Sheffield, Chesterfield and the motorway network.

## **56 HOLMHIRST ROAD**

APPROXIMATE GROSS INTERNAL AREA = 151 SQ M / 1625 SQ FT CELLAR = 18.5 SQ M / 199 SQ FT GARAGE = 12.5 SQ M / 134 SQ FT TOTAL = 182 SQ M / 1958 SQ FT

CELLAR 18.5 SQ M / 199 SQ FT

FIRST FLOOR 52.4 SQ M / 564 SQ FT EAVES