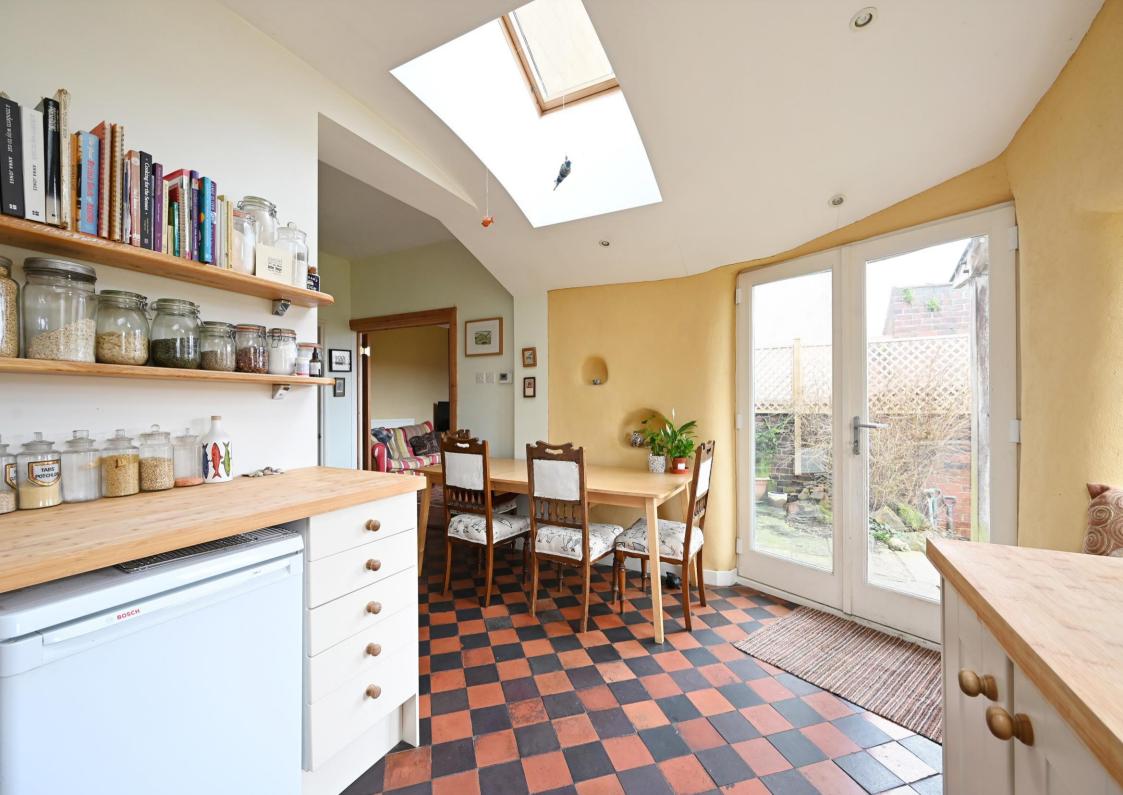

## Asking Price £450,000

Charming, effectively extended and refurbished 4-bedroom detached property ideally located in Woodseats close to an array of local amenities and Graves Park. Arranged over 3 levels incorporating a rear extension creating an open plan dining kitchen with direct access to the garden and garage/workshop. Retaining period charm and features. Benefits from majority double glazing, gas central heating and off-street parking. Entering through a period style front door with stained glass creating a great first impression. There are 2 superb bay windowed reception rooms, complemented by period charm, decorative coving and log burning stove. A rear extension has created an energy efficient bright and airy open plan dining kitchen complete with green roof. Fitted with cottage style units topped with bamboo worktops and providing space for freestanding appliances finished with rustic tiled floor. French doors direct to the rear garden and side door which offers access to the garage/workshop. The first-floor features 2 generously proportioned double bedrooms and a smaller third currently used as a study. The family bathroom is equipped with traditional suite including freestanding roll top bath and corner shower cubicle. The second floor creates a fabulous main bedroom filled with natural light including storage within the eaves and ensuite shower room. Externally a hardstanding driveway offers off street parking and access to the garage. At the rear is an attractive, enclosed walled garden designed with stone patio and lawn filled with mature planting, garden store and potting shed. Holmhirst Road enjoys excellent facilities including pubs, bars, restaurants, shops, schools, Graves Park and excellent access to Sheffield, Chesterfield and the motorway network.