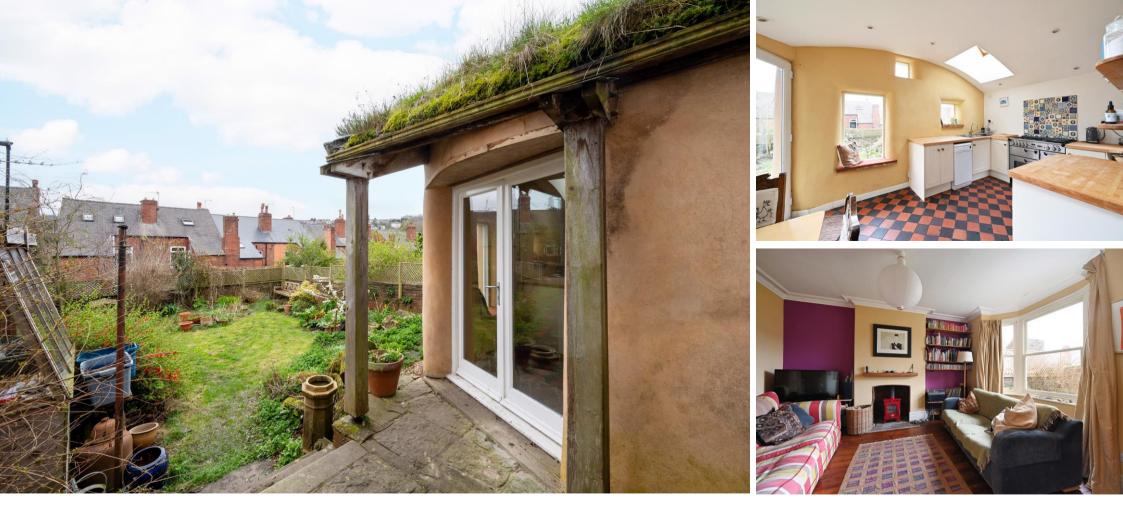

## Asking Price £450,000

Charming, effectively extended and refurbished 4-bedroom detached property ideally located in Woodseats close to an array of local amenities and Graves Park. Arranged over 3 levels incorporating a rear extension creating an open plan dining kitchen with direct access to the garden and garage/workshop. Retaining period charm and features. Benefits from majority double glazing, gas central heating and off-street parking. Entering through a period style front door with stained glass creating a great first impression. There are 2 superb bay windowed reception rooms, complemented by period charm, decorative coving and log burning stove. A rear extension has created an energy efficient bright and airy open plan dining kitchen complete with green roof. Fitted with cottage style units topped with bamboo worktops and providing space for freestanding appliances finished with rustic tiled floor. French doors direct to the rear garden and side door which offers access to the garage/workshop. The first-floor features 2 generously proportioned double bedrooms and a smaller third currently used as a study. The family bathroom is equipped with traditional suite including freestanding roll top bath and corner shower cubicle. The second floor creates a fabulous main bedroom filled with natural light including storage within the eaves and ensuite shower room. Externally a hardstanding driveway offers off street parking and access to the garage. At the rear is an attractive, enclosed walled garden designed with stone patio and lawn filled with mature planting, garden store and potting shed. Holmhirst Road enjoys excellent facilities including pubs, bars, restaurants, shops, schools, Graves Park and excellent access to Sheffield, Chesterfield and the motorway network.